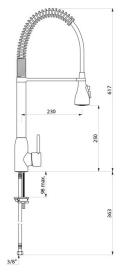

#### Low pre-rinse set, single hole with a mixer - Ref. 5526

| Connector    | 3/8"                 |
|--------------|----------------------|
| Height       | 617mm                |
| Drop height  | 250mm                |
| Spout length | 230mm                |
| Finish       | Stainless steel, PVC |
| Norms        | ACS                  |
| Warranty     | [0                   |