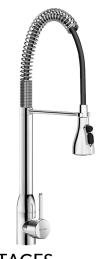

# Low pre-rinse set, single hole with a mixer

Ref. 5526

Pre-rinse set with spray head

#### Low pre-rinse set, single hole with a mixer - Ref. 5526

Pre-rinse set with column and swivelling support. Deck-mounted single hole mixer with slimline lever. Suitable for intensive use in professional kitchens. Scale-resistant spray head with adjustable spray options: laminar flow, rain effect and blade. Flow rate: 7 lpm at 3 bar Reinforced food-grade black flexible hose L. 0.5m. 3/4" stainless steel column. PEX flexibles F3/8" with filters and non-return valves. Stainless steel spring guide. Pre-rinse set with 10-year warranty.

## ADVANTAGES

Hygiene: PVC flexible, scale-resistant spring

Comfort: 3 spray options

Anti-torsion rotating nut and PVC sheath